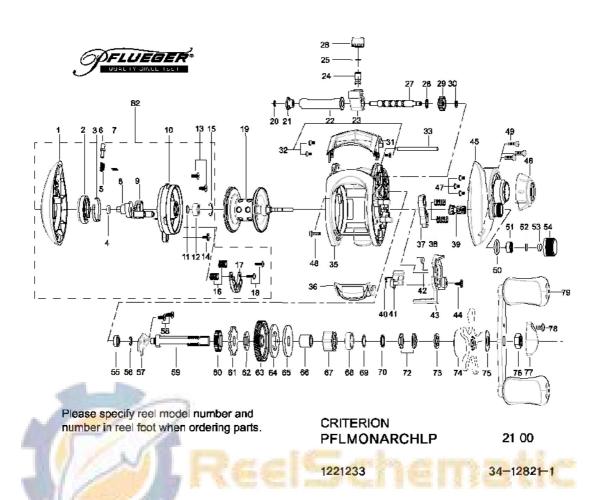

| Name of Street |         |                  |       |         |                          |
|----------------|---------|------------------|-------|---------|--------------------------|
| ITEM#          | PART#   | DESCRIPTION      | ITEM# | PART#   | DESCRIPTION              |
| . 1            | 1236790 | LEFT SIDE PLATE  | 41    | 1185639 | KICK LEVER               |
| 2              | 1185633 | MAG DIAL         | 42    | 1104804 | CLUTCH SPRING            |
| 3              | 1134431 | CLICK SPRING     | 43    | 1185640 | CLUTCH CAM               |
| 4              | 1134432 | O-RING           | 44    | 1134460 | SCREW                    |
| 5              | 1185634 | COIL SPRING      | 45    | 1236791 | RIGHT SIDE PLATE         |
| 6              | 1185635 | LOCK PIN         | 46    | 1185642 | CAP                      |
| 7              | 1185636 | PLATE            | 47    | 1134453 | SCREW                    |
| 8              | 1134433 | CAM CURVE A      | 48    | 1134492 | SCREW                    |
| 9              | 1134434 | CAM CURVE B      | 49    | 1134492 | SCREW                    |
| 10             | 1276917 | LINE REJECTER    | 50    | 1104812 | O-RING                   |
| 11             | 1134440 | WASHER           | 51    | 1065949 | BUSHING                  |
| 12             | 1134485 | BALL BEARING     | 52    | 1153297 | WASHER                   |
| 13             | 1134436 | SCREW            | 53    | 1153298 | WASHER                   |
| 14             | 1185637 | SCREW            | 54    | 1185643 | BRAKE KNOB               |
| 15             | 1134442 | LOCK RING        | 55    | 1134467 | BALL BEARING             |
| 16             | 1134437 | COIL SPRING      | 56    | 1134468 | RETAINER                 |
| 17             | 1134439 | MAGNET HOLDER    | 57    | 1134469 | MAIN GEAR SHAFT PLATE    |
| 18             | 1134438 | SCREW            | 58    | 1104820 | SCREW                    |
| 19             | 1276918 | SPOOL            | 59    | 1185644 | MAIN GEAR SHAFT          |
| 20             | 1104798 | RETAINER         | 60    | 1065960 | O/S GEAR                 |
| 21             | 1134444 | BUSHING          | 61    | 1134471 | RATCHET                  |
| 22             | 1095574 | WORM SHAFT TUBE  | 62    | 1065962 | DRAG WASHER              |
| 23             | 1134486 | LINE GUIDE       | 63    | 1134472 | MAIN GEAR                |
| 24             | 1134446 | PAWL             | 64    | 1134473 | DRAG WASHER              |
| 25             | 1134447 | WASHER           | 65    | 1134474 | PRESSURE WASHER          |
| 26             | 1134487 | LINE GUIDE NUT   | 67    | 1134475 | IAR BEARING              |
| 27             | 1134449 | WORM SHAFT       | 66    | 1134476 | IAR SLEEVE               |
| 28             | 1134450 | WASHER           | 68    | 1134477 | BALL BEARING             |
| 29             | 1134451 | GEAR             | 69    | 1134478 | WASHER                   |
| 30             | 1104799 | RETAINER         | 70    | 1185645 | WASHER                   |
| 31             | 1277419 | FRONT COVER      | 72    | 1065971 | SPRING WASHER            |
| 32             | 1134453 | SCREW            | 79    | 1134479 | WASHER                   |
| 33             | 1134454 | LINE GUIDE SHAFT | 74    | 1236792 | STAR WHEEL               |
| 35             | 1277420 | FRAME            | 75    | 1065974 | SPRING WASHER            |
| 36             | 1277421 | THUMB BAR        | 76    | 1138561 | HANDLE NUT               |
| 37             | 1138560 | YOKE             | 77    | 1185647 | HANDLE NUT COVER         |
| 38             | 1104810 | YOKE SPRING      | 78    | 1185648 | SCREW                    |
| 39             | 1134457 | PINION           | 79    | 1185649 | HANDLE                   |
| 40             | 1185638 | SPRING           | 82    | 1236925 | LEFT SIDE PLATE COMPLETE |